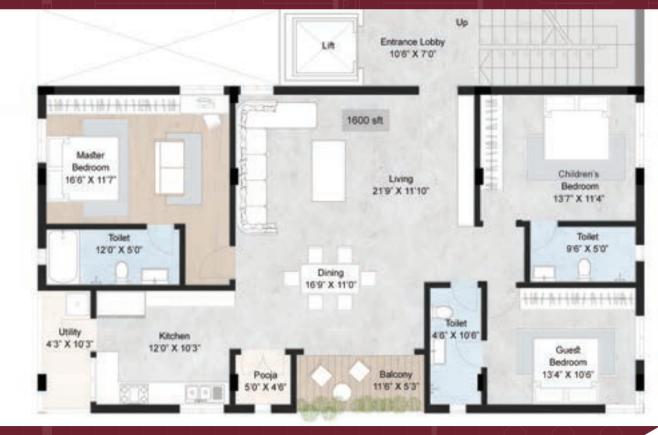

# UJWALA

by KOVELAMUDI





# EAST FACING

spread in 1920 sft. of perfectly designed space





## WEST FACING

spread in 1920 sft. of perfectly designed space





## **AMENITIES**













## SPECIFICATIONS









#### STRUCTURE

RCC Framed Structure with earth quake resistant design.

#### SUPER STRUCTURE

Clay brick or AAC blocks.

#### **IOINERY WORKS**

- Doors: All doorframes in Teakwood
- Main Door: Having Teak wood polish shutter with premium hardware.
- Internal Doors: Designer flush doors with melamine polish with premium hardware.
- Windows: UPVC
- Bath Window: UPVC
- Grills: Aesthetically designed mild steel grills with enamel paint finish.

#### PLASTERING

- Internal: Double coat cement plastering of 18mm thick finished with putty.
- External: Double coat sand faced cement plastering 18 mm thick finished with putty/texture.

#### PAINTING

- Internal: Two coats of premium quality plastic emulsion paint over Two coats of putty.