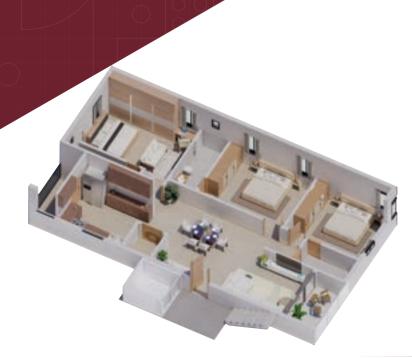

# EAST FACING

spread in 1920 sft. of perfectly designed space

## WEST FACING

spread in 1920 sft. of perfectly designed space