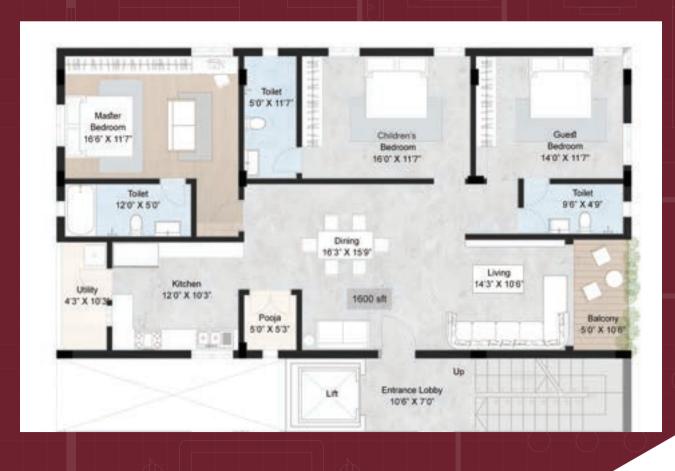

# EAST FACING

spread in 1920 sft. of perfectly designed space

## WEST FACING

spread in 1920 sft. of perfectly designed space