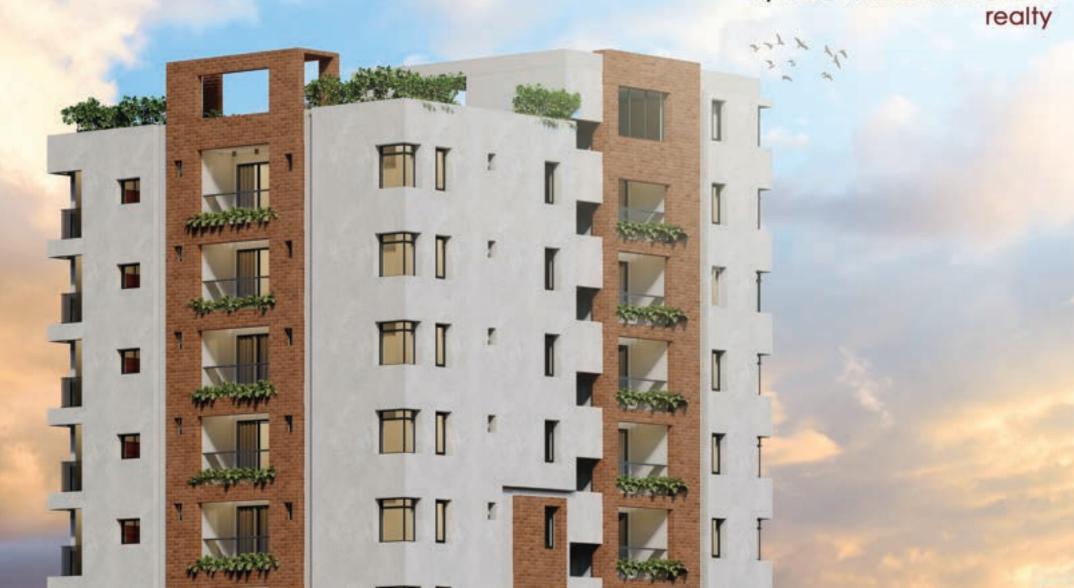

# UJWALA

by KOVELAMUDI





# EAST FACING

spread in 1920 sft. of perfectly designed space





## WEST FACING

spread in 1920 sft. of perfectly designed space





## **AMENITIES**













## SPECIFICATIONS









#### STRUCTURE

RCC Framed Structure with earth quake resistant design.

#### SUPER STRUCTURE

Clay brick or AAC blocks.

#### **IOINERY WORKS**

- Doors: All doorframes in Teakwood
- Main Door: Having Teak wood polish shutter with premium hardware.
- Internal Doors: Designer flush doors with melamine polish with premium hardware.
- Windows: UPVC
- Bath Window: UPVC
- Grills: Aesthetically designed mild steel grills with enamel paint finish.

#### PLASTERING

- Internal: Double coat cement plastering of 18mm thick finished with putty.
- External: Double coat sand faced cement plastering 18 mm th