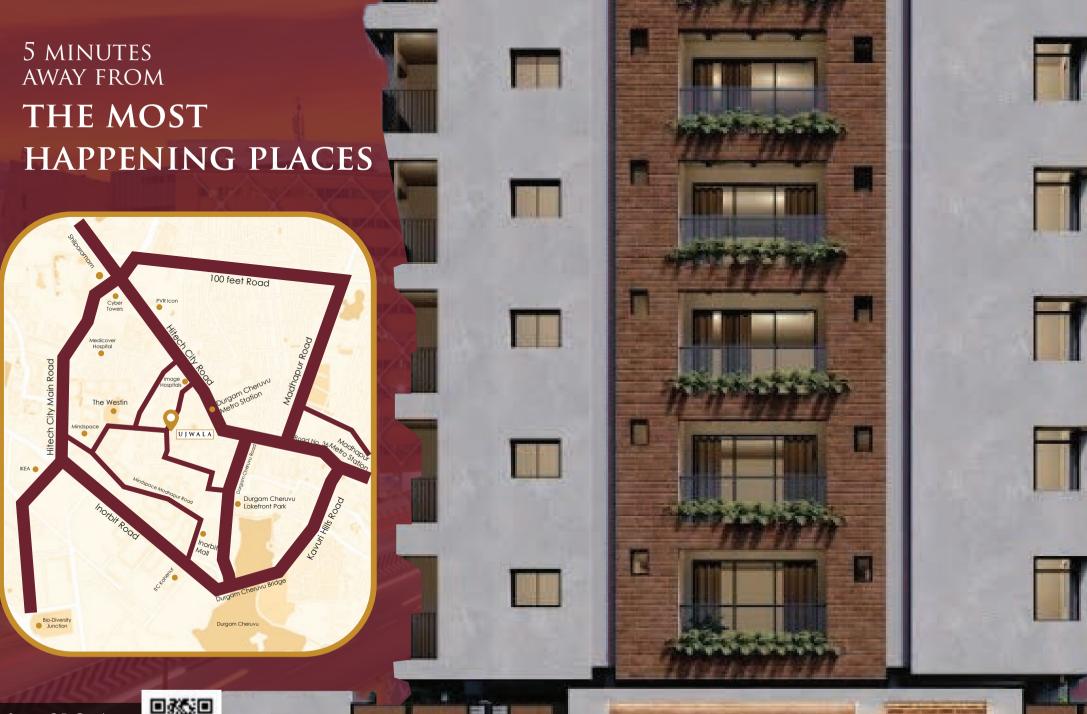

drivina.

Free false ceiling through out the house and bath tub in the master bedroom.

Images and areas used are for illustrative purposes only. Actual site may differ

Scan QR Code for directions