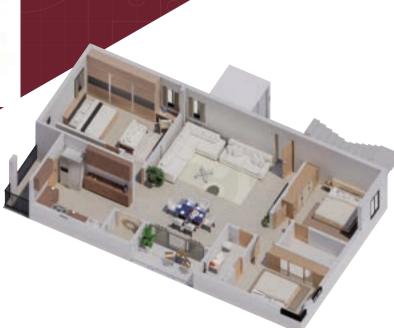

# UJWALA

by KOVELAMUDI





# EAST FACING

spread in 1920 sft. of perfectly designed space





## WEST FACING

spread in 1920 sft. of perfectly designed space





## **AMENITIES**













## SPECIFICATIONS









#### STRUCTURE

RCC Framed Structure with earth quake resistant design.

#### SUPER STRUCTURE

Clay brick or AAC blocks.

#### **IOINERY WORKS**

- Doors: All doorframes in Teakwood
- Main Door: Having Teak wood polish shutter with premium hardware.
- Internal Doors: Designer flush doors with melamine polish with premium hardware.
- Windows: UPVC
- Bath Window: UPVC
- Grills: Aesthetically designed mild steel grills with enamel paint finish.

#### PLASTERING

- Internal: Double coat cement plastering of 18mm thick finished with putty.
- External: Double coat sand faced cement plastering 18 mm thick finished with putty/texture.

#### PAINTING

- Internal: Two coats of premium quality plastic emulsion paint over Two coats of putty.
-